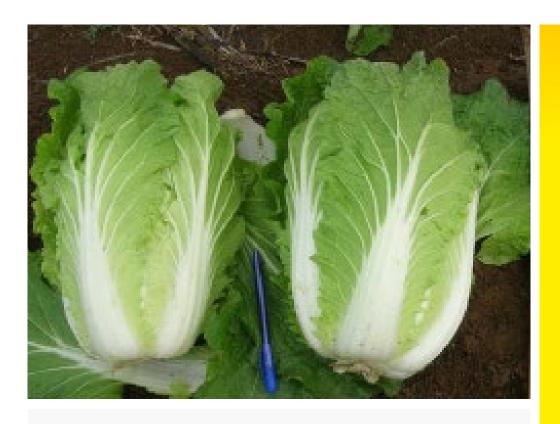

## Limelight

## **Hybrid Chinese Cabbage**

- Best suited to Summer and Autumn production
- Average head weight 2.5kg. Excellent yellow internal colour
- Intermediate resistance to Club root, Soft rot and Virus
- Upright plant habit
- Good resistance to bolting
- Relative maturity 65 days after sowing. A few days earlier than Hi-Light